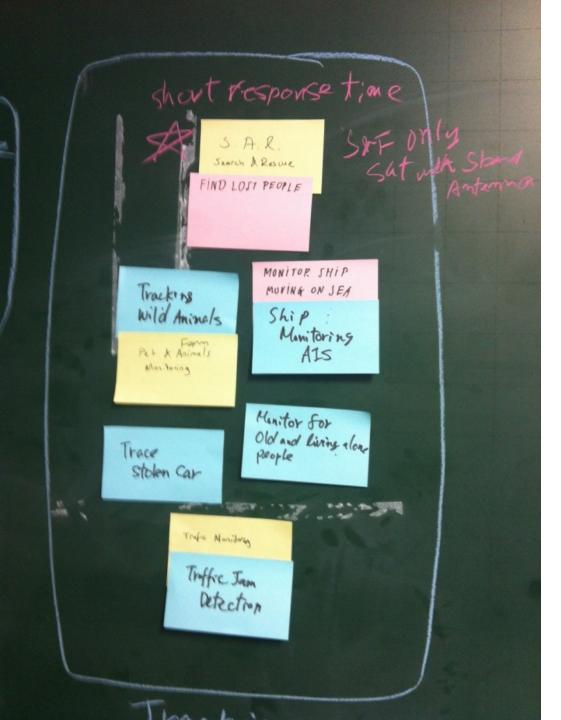

Application Ideas Monitoring environment / climate



## New applications

## Tracking



0

New applications

Emergency response

## Sat-sat communication

Applications need next generation S&F communication systems

- Sat-sat communication capability
- Short data latency with satellite constellation and ground station network

Combine other observation method (earthquake, ice glacier)

## Action Items

- Identify data type (observation items)
- Identify Sensor type for each observation item
- Specific requirement for each application
- Evaluate what we can do, can not do, and should do.

- Assignees: Discussion group #1 participants
- Due: By MIC3 (Nov. 2014)