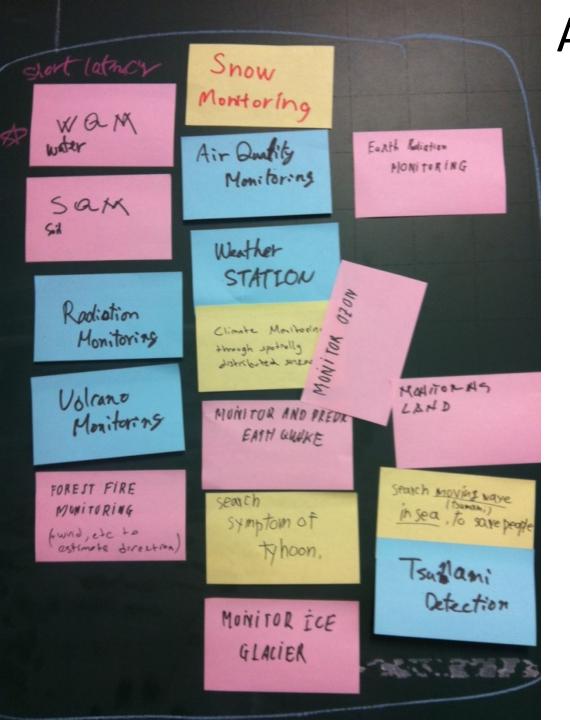

Application Ideas Monitoring environment / climate



## New applications

## Tracking



0

New applications

Emergency response

## Sat-sat communication

Applications need next generation S&F communication systems

- Sat-sat communication capability
- Short data latency with satellite constellation and ground station network

Combine other observation method (earthquake, ice glacier)

## Action Items

- Identify data type (observation items)
- Identify Sensor type for each observation item
- Specific requirement for each application
- Evaluate what we can do, can not do, and should do.

- Assignees: Discussion group #1 participants
- Due: By MIC3 (Nov. 2014)