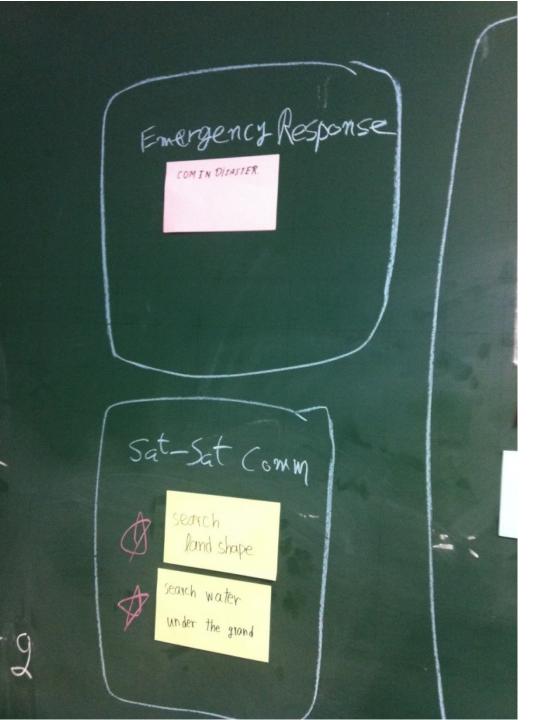

## Tracking

0

New applications

Emergency response

## Sat-sat communication

Applications need next generation S&F communication systems

- Sat-sat communication capability
- Short data latency with satellite constellation and ground station network

Combine other observation method (earthquake, ice glacier)